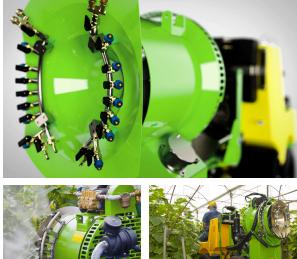

## **Chiko Self-Propelled Sprayer**

A self-propelled sprayer for spraying greenhouses and crop tunnels, designed for narrow gaps between rows.

- 4X4 drive with a 50/50 flow distributor for good traversal of varied terrains.
- Flexible optional bellow/vertical air sleeve/horizontal air sleeve.
- Spraying height up to 4.5m for spraying tall crops.
- Uniform penetration and distribution of the sprayed material to the entire plant's leafage.
- Excellent work accuracy with quality spraying along the plant's height.
- Highly maneuverable in turning at the end of the row without any need to change the existing greenhouse structure.
- The required distance for rotating the sprayer at the end of the row is 1.5m. During the turn, the "Chiko"'s rear part follows its frontal part.
- The machine is 65cm wide.
- Original Japanese Kubota motor.
- 200L tank.
- Optional high-pressure work without bellows (for example, spraying cucumbers).

## **Technical Specifications**

| Control                         | Mechanical          |
|---------------------------------|---------------------|
| Valve Type                      | Mechanical valves   |
| Number of Nozzles               | 22                  |
| Number of Arches                | 2                   |
| Nozzle Type                     | Conical 80 degrees  |
| Motor                           | KUBOTA              |
| PTO Horsepower                  | 21 HP               |
| Length                          | 2.5m                |
| Width                           | 0.7m                |
| (Optional balloon wheels, 0.8m) |                     |
| Tank Size                       | 200L                |
| Tank Material                   | Polypropylene       |
| Bellow Diameter                 | 400mm               |
| Number of Blades                | 10                  |
| Air Speed                       | 40 m/s              |
| Pump                            | BERTOLINI, Italy    |
| Model                           | 330                 |
| Pump Size                       | 30 L/m              |
| Ритр Туре                       | Diaphragm           |
| Tire Size                       | Narrow-Wide Balloon |
| Tire Width                      | 17cm                |
|                                 |                     |