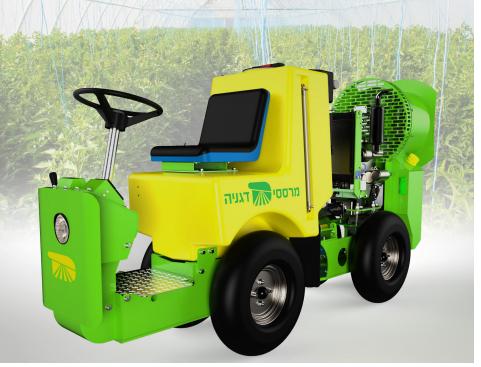

## **Chiko Self-Propelled Sprayer**

A self-propelled sprayer for spraying greenhouses and crop tunnels, designed for narrow gaps between rows.

- 4X4 drive with a 50/50 flow distributor for good traversal of varied terrains.
- Flexible optional bellow/vertical air sleeve/horizontal air sleeve.
- Spraying height up to 4.5m for spraying tall crops.
- Uniform penetration and distribution of the sprayed material to the entire plant's leafage.
- Excellent work accuracy with quality spraying along the plant's height.
- Highly maneuverable in turning at the end of the row without any need to change the existing greenhouse structure.
- The required distance for rotating the sprayer at the end of the row is 1.5m. During the turn, the "Chiko"'s rear part follows its frontal part.
- The machine is 65cm wide.
- Original Japanese Kubota motor.
- 200L tank.
- Optional high-pressure work without bellows (for example, spraying cucumbers).