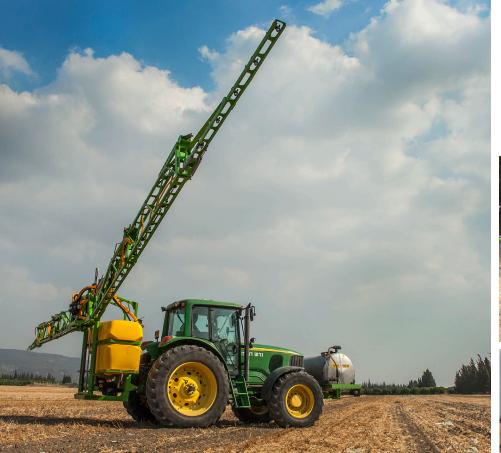

## **Three-Point STM Arm Sprayer**

A sprayer with spraying arms intended for field crops and vegetable, for high-pressure disease and pest control.

- Reinforced stainless steel spraying shafts, at a variable length of 18-24m.
- Spraying shafts with elevation control by a hydraulic piston.
- Perfect balance of shafts during spraying, even with side slopes.
- Efficiency excellent foliage penetration and coverage by the sprayed material. Spraying speed up to 15 km/h.
- Output high work output.
- Flexibility can spray varied disease and pest control materials.
- Unique nozzle housing adapted to high pressure.
- Ceramic 110 L/m piston pump.
- Option for a frontal tank of up to 1000 L, synchronized with the trailing tank by a pump for an 400L output.