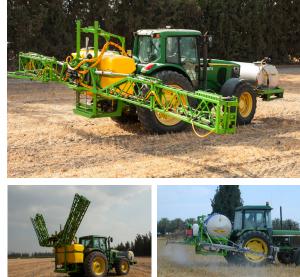

## **Three-Point STM Arm Sprayer**

A sprayer with spraying arms intended for field crops and vegetable, for high-pressure disease and pest control.

- Reinforced stainless steel spraying shafts, at a variable length of 18-24m.
- Spraying shafts with elevation control by a hydraulic piston.
- Perfect balance of shafts during spraying, even with side slopes.
- Efficiency excellent foliage penetration and coverage by the sprayed material. Spraying speed up to 15 km/h.
- Output high work output.
- Flexibility can spray varied disease and pest control materials.
- Unique nozzle housing adapted to high pressure.
- Ceramic 110 L/m piston pump.
- Option for a frontal tank of up to 1000 L, synchronized with the trailing tank by a pump for an 400L output.