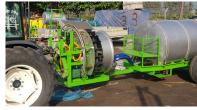

## **Towed Bellow Sprayer**

## Turbo bellow sprayer for spraying orchards for disease and pest control.

- A towed turbo sprayer with a stainless steel tank in varying size at the client's
- Varied bellow options in various diameters adapted to various crops.
- Adjustment of the bellow size by a professional representative of Degania Sprayers when typifying the product with the farmer.
- Bellow options 1060-913-815mm. Installed in the trailer's rear.
- The bellow has reinforced plastic wings with an option to change their angle, a unique feature allowing for the machine's adjustment to the tractor's size and/or changing the bellow's exhaust air speed.
- The turbo bellow requires less power from the tractor and produces less noise.
- Options for a piston or a diaphragm pump, at the client's discretion.
- The tank is equipped with a mechanical or hydraulic stirrer.
- Two spraying arcs, each with 28 sprinklers operated by a valve switchboard located close to the operator.
- An option for 2 additional half-arches positions at the farmer's discretion.
- Each sprinker has a valve permitting adjustment and control.

## **Technical Specifications**

| Control                      | Mechanical/Electronical/<br>Computerized |
|------------------------------|------------------------------------------|
| Number of Sprinklers         | 28+28 optional                           |
| Number of Arches             | 2 primary + 2 short                      |
| Type of Sprinklers           | 80-degree Cone                           |
| Shaft                        | 3-point                                  |
| Tank Size                    | 1000-3000 liters                         |
| Tank Material                | Stainless Steel                          |
| Bellow                       | 815 - 913 - 1060                         |
| Air Speed                    | 40-45 m/s                                |
| Air cubic meters per<br>hour | Per manufacturer catalogue               |
| Pump                         | PA 154, C120                             |
| Pump Type                    | Centrifugal / Pistons                    |
| Tire Size                    | 800mm                                    |
| Tire Width                   | 300mm                                    |