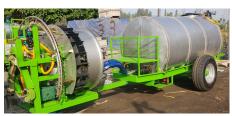

## **Towed Bellow Sprayer**

## Turbo bellow sprayer for spraying orchards for disease and pest control.

- A towed turbo sprayer with a stainless steel tank in varying size at the client's
- Varied bellow options in various diameters adapted to various crops.
- Adjustment of the bellow size by a professional representative of Degania Sprayers when typifying the product with the farmer.
- Bellow options 1060-913-815mm. Installed in the trailer's rear.
- The bellow has reinforced plastic wings with an option to change their angle, a unique feature allowing for the machine's adjustment to the tractor's size and/or changing the bellow's exhaust air speed.
- The turbo bellow requires less power from the tractor and produces less noise.
- Options for a piston or a diaphragm pump, at the client's discretion.
- The tank is equipped with a mechanical or hydraulic stirrer.
- Two spraying arcs, each with 28 sprinklers operated by a valve switchboard located close to the operator.
- An option for 2 additional half-arches positions at the farmer's discretion.
- Each sprinker has a valve permitting adjustment and control.

## **Technical Specifications**

| Control                      | Mechanical/Electronical/<br>Computerized |
|------------------------------|------------------------------------------|
| Number of Sprinklers         | 28+28 optional                           |
| Number of Arches             | 2 primary + 2 short                      |
| Type of Sprinklers           | 80-degree Cone                           |
| Shaft                        | 3-point                                  |
| Tank Size                    | 1000-3000 liters                         |
| Tank Material                | Stainless Steel                          |
| Bellow                       | 815 - 913 - 1060                         |
| Air Speed                    | 40-45 m/s                                |
| Air cubic meters per<br>hour | Per manufacturer catalogue               |
| Pump                         | PA 154, C120                             |
| Pump Type                    | Centrifugal / Pistons                    |
| Tire Size                    | 800mm                                    |
| Tire Width                   | 300mm                                    |