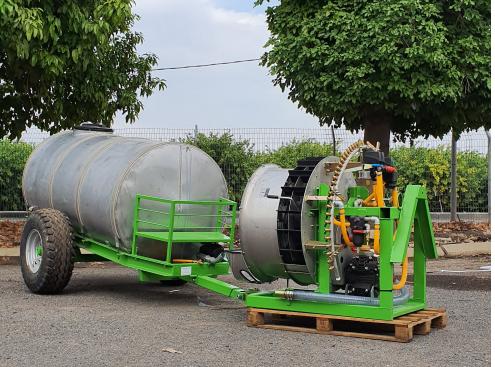

## Turbo bellow sprayer for spraying orchards for disease and pest control.

- A towed turbo sprayer with a stainless steel tank in varying size at the client's
- Varied bellow options in various diameters adapted to various crops.
- Adjustment of the bellow size by a professional representative of Degania Sprayers when typifying the product with the farmer.
- Bellow options 1060-913-815mm. Installed in the trailer's rear.
- The bellow has reinforced plastic wings with an option to change their angle, a unique feature allowing for the machine's adjustment to the tractor's size and/or changing the bellow's exhaust air speed.
- The turbo bellow requires less power from the tractor and produces less noise.
- Options for a piston or a diaphragm pump, at the client's discretion.
- The tank is equipped with a mechanical or hydraulic stirrer.
- Two spraying arcs, each with 28 sprinklers operated by a valve switchboard located close to the operator.
- An option for 2 additional half-arches positions at the farmer's discretion.
- Each sprinker has a valve permitting adjustment and control.

## **Technical Specifications**

| Control                      | Mechanical/Electronical/<br>Computerized |
|------------------------------|------------------------------------------|
| Number of Sprinklers         | 28+28 optional                           |
| Number of Arches             | 2 primary + 2 short                      |
| Type of Sprinklers           | 80-degree Cone                           |
| Shaft                        | 3-point                                  |
| Tank Size                    | 1000-3000 liters                         |
| Tank Material                | Stainless Steel                          |
| Bellow                       | 815 - 913 - 1060                         |
| Air Speed                    | 40-45 m/s                                |
| Air cubic meters per<br>hour | Per manufacturer catalogue               |
| Pump                         | PA 154, C120                             |
| Pump Type                    | Centrifugal / Pistons                    |
| Tire Size                    | 800mm                                    |
| Tire Width                   | 300mm                                    |