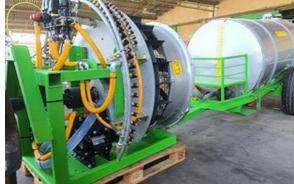

## Turbo bellow sprayer for spraying orchards for disease and pest control.

- A towed turbo sprayer with a stainless steel tank in varying size at the client's
- Varied bellow options in various diameters adapted to various crops.
- Adjustment of the bellow size by a professional representative of Degania Sprayers when typifying the product with the farmer.
- Bellow options 1060-913-815mm. Installed in the trailer's rear.
- The bellow has reinforced plastic wings with an option to change their angle, a unique feature allowing for the machine's adjustment to the tractor's size and/or changing the bellow's exhaust air speed.
- The turbo bellow requires less power from the tractor and produces less noise.
- Options for a piston or a diaphragm pump, at the client's discretion.
- The tank is equipped with a mechanical or hydraulic stirrer.
- Two spraying arcs, each with 28 sprinklers operated by a valve switchboard located close to the operator.
- An option for 2 additional half-arches positions at the farmer's discretion.
- Each sprinker has a valve permitting adjustment and control.

## **Technical Specifications**

| Control                      | Mechanical/Electronical/<br>Computerized |
|------------------------------|------------------------------------------|
| Number of Sprinklers         | 28+28 optional                           |
| Number of Arches             | 2 primary + 2 short                      |
| Type of Sprinklers           | 80-degree Cone                           |
| Shaft                        | 3-point                                  |
| Tank Size                    | 1000-3000 liters                         |
| Tank Material                | Stainless Steel                          |
| Bellow                       | 815 - 913 - 1060                         |
| Air Speed                    | 40-45 m/s                                |
| Air cubic meters per<br>hour | Per manufacturer catalogue               |
| Pump                         | PA 154, C120                             |
| Pump Type                    | Centrifugal / Pistons                    |
| Tire Size                    | 800mm                                    |
| Tire Width                   | 300mm                                    |