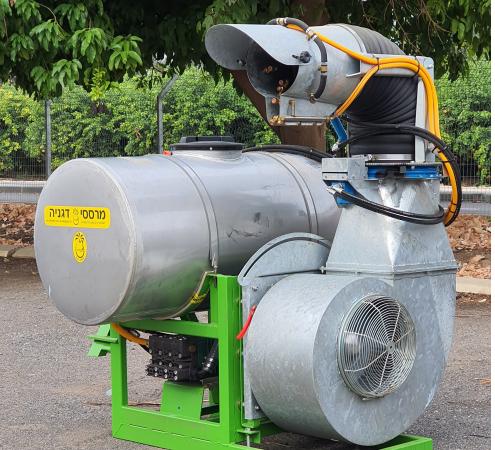

## **Side-Gun Bellow Sprayer**

Bellow-sprayer with a side gun with a distribution range of 45m. Appropriate for spraying greenhouses and crop housings up to a height of 3.5m.

- Harnessed to a tractor by a quick-harnessing triangle and/or three-points.
- 600L stainless steel tank.
- Suction filter with a separation valve.
- Height meter with a calibration strip.
- Ceramic piston pump Model 73, or, alternatively, Pump 110.
- Operated by a Model 6A motor with over-running.
- Spraying side-gun up to 45m.
- The bellow are controlled by a transmission gear with a selector of two speeds and a neutral gear.
- Gun with ceramic sprinklers.
- The gun may be rotated 360 degrees by a hydraulic piston operated by oil pressure from the tractor.
- The gun is equipped with a pressure regulator with a pressure meter and another port for a handheld spray gun.
- Optional dusting mini bellow for dusting with a 80kg tank.
- Sprayer permitting both spraying and dusting.
- Particularly high work outputs.

## **Technical Specifications**

| Control             | Mechanical/ Electronical |
|---------------------|--------------------------|
| Faucet type         | Arag                     |
| Sprinkler type      | ceramic                  |
| Shaft               | Fast or 3 point harness  |
| Tank size in liters | 600 l                    |
| Tank raw material   | Stainless steel          |