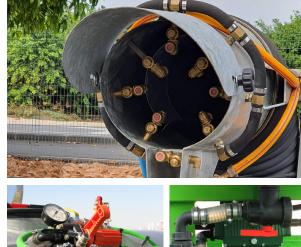

## **Side-Gun Bellow Sprayer**

Bellow-sprayer with a side gun with a distribution range of 45m. Appropriate for spraying greenhouses and crop housings up to a height of 3.5m.

- Harnessed to a tractor by a quick-harnessing triangle and/or three-points.
- 600L stainless steel tank.
- Suction filter with a separation valve.
- Height meter with a calibration strip.
- Ceramic piston pump Model 73, or, alternatively, Pump 110.
- Operated by a Model 6A motor with over-running.
- Spraying side-gun up to 45m.
- The bellow are controlled by a transmission gear with a selector of two speeds and a neutral gear.
- Gun with ceramic sprinklers.
- The gun may be rotated 360 degrees by a hydraulic piston operated by oil pressure from the tractor.
- The gun is equipped with a pressure regulator with a pressure meter and another port for a handheld spray gun.
- Optional dusting mini bellow for dusting with a 80kg tank.
- Sprayer permitting both spraying and dusting.
- Particularly high work outputs.