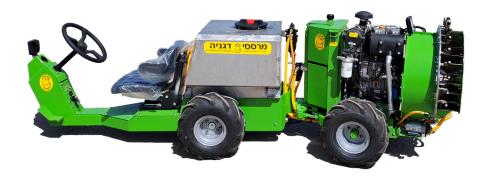

## Tzav-Noa ("Walking Turtle") **Self-Propelled Sprayer**

A self-propelled sprayer for spraying greenhouses and crop tunnels. Adapted for narrow passages and free movement under detached hung plant beds.

- Uniquely designed for detached plant bed crops
- Excellent work accuracy, penetration, and distribution of sprayed material while ensuring spraying accuracy along the plant's height.
- High maneuverability adapted to the greenhouse structure.
- 225L spraying tank.
- Extremely low center of mass.
- The machine's height is adapted to pass below the growing buckets.

## **Technical Specifications**

| Control           | Mechanical                                                                                               |
|-------------------|----------------------------------------------------------------------------------------------------------|
| Valve Type        | Mechanical Valves                                                                                        |
| Number of Nozzles | 16                                                                                                       |
| Number of Arches  | 2                                                                                                        |
| Nozzle Type       | Conical 80 degrees                                                                                       |
| Bellow            | 650mm diameter<br>25,000 cubed meters per<br>hour (at 3000 rpm)                                          |
| Engine            | Diesel<br>2 air-cooled pistons<br>16 HP at 3000 rpm                                                      |
| Driving System    | 4*2 drive, frontal wheels<br>Hydraulic steering wheel<br>All-terrain balloon tires                       |
| Spraying System   | 225L Tank Tank Material – 304 Stainless Steel 2 Electric pumps – 14 L/m Electric control Constant mixing |
| Dimensions        | Height: 120cm<br>Length: 320cm<br>Width: 91cm                                                            |