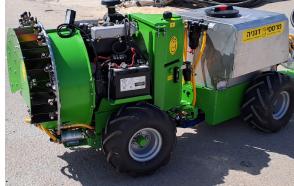

## Tzav-Noa ("Walking Turtle") **Self-Propelled Sprayer**

A self-propelled sprayer for spraying greenhouses and crop tunnels. Adapted for narrow passages and free movement under detached hung plant beds.

- Uniquely designed for detached plant bed crops
- Excellent work accuracy, penetration, and distribution of sprayed material while ensuring spraying accuracy along the plant's height.
- High maneuverability adapted to the greenhouse structure.
- 225L spraying tank.
- Extremely low center of mass.
- The machine's height is adapted to pass below the growing buckets.

## **Technical Specifications**

| Control           | Mechanical                                                                                               |
|-------------------|----------------------------------------------------------------------------------------------------------|
| Valve Type        | Mechanical Valves                                                                                        |
| Number of Nozzles | 16                                                                                                       |
| Number of Arches  | 2                                                                                                        |
| Nozzle Type       | Conical 80 degrees                                                                                       |
| Bellow            | 650mm diameter<br>25,000 cubed meters per<br>hour (at 3000 rpm)                                          |
| Engine            | Diesel<br>2 air-cooled pistons<br>16 HP at 3000 rpm                                                      |
| Driving System    | 4*2 drive, frontal wheels<br>Hydraulic steering wheel<br>All-terrain balloon tires                       |
| Spraying System   | 225L Tank Tank Material – 304 Stainless Steel 2 Electric pumps – 14 L/m Electric control Constant mixing |
| Dimensions        | Height: 120cm<br>Length: 320cm<br>Width: 91cm                                                            |