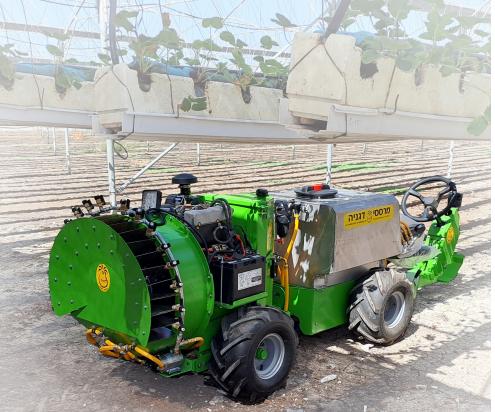

## Tzav-Noa ("Walking Turtle") **Self-Propelled Sprayer**

A self-propelled sprayer for spraying greenhouses and crop tunnels. Adapted for narrow passages and free movement under detached hung plant beds.

- Uniquely designed for detached plant bed crops
- Excellent work accuracy, penetration, and distribution of sprayed material while ensuring spraying accuracy along the plant's height.
- High maneuverability adapted to the greenhouse structure.
- 225L spraying tank.
- Extremely low center of mass.
- The machine's height is adapted to pass below the growing buckets.

## **Technical Specifications**

| Control           | Mechanical                                                                                               |
|-------------------|----------------------------------------------------------------------------------------------------------|
| Valve Type        | Mechanical Valves                                                                                        |
| Number of Nozzles | 16                                                                                                       |
| Number of Arches  | 2                                                                                                        |
| Nozzle Type       | Conical 80 degrees                                                                                       |
| Bellow            | 650mm diameter<br>25,000 cubed meters per<br>hour (at 3000 rpm)                                          |
| Engine            | Diesel<br>2 air-cooled pistons<br>16 HP at 3000 rpm                                                      |
| Driving System    | 4*2 drive, frontal wheels<br>Hydraulic steering wheel<br>All-terrain balloon tires                       |
| Spraying System   | 225L Tank Tank Material – 304 Stainless Steel 2 Electric pumps – 14 L/m Electric control Constant mixing |
| Dimensions        | Height: 120cm<br>Length: 320cm<br>Width: 91cm                                                            |